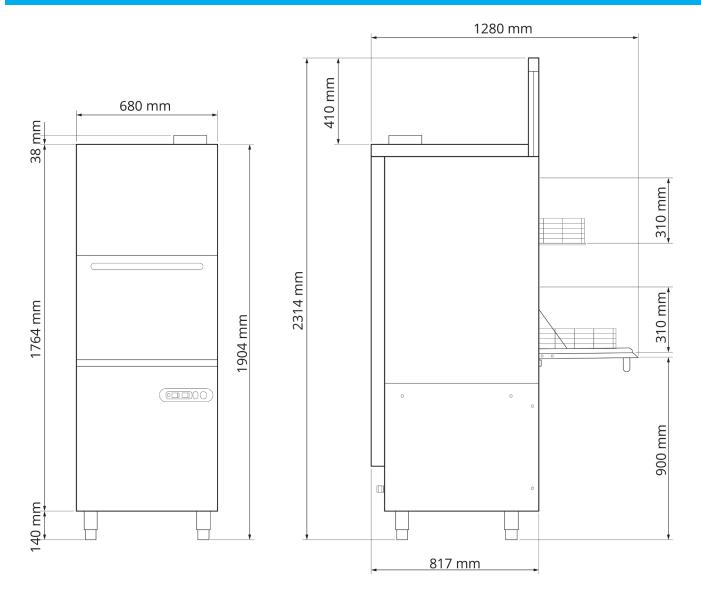

| Key Specifications   |                                                                                                             | Weight & Dimensions     |      |
|----------------------|-------------------------------------------------------------------------------------------------------------|-------------------------|------|
| Break Tank           | WRAS Non Return Valve                                                                                       | Height (mm)             | 1900 |
| Waste Type           | Gravity Waste                                                                                               | Width (mm)              | 680  |
| Cycle Time (Seconds) | 180, 300, 420, 540, 660                                                                                     | Depth (mm)              | 810  |
| Сусlе Туре           | Selectable                                                                                                  | Clear Entry Height (mm) | 800  |
| Key Features         | Digital Display, Thermostop, Self<br>Cleaning Cycle, Soft Washing<br>Start, Rinse Booster, Double<br>Basket | Weight (Kg)             | 200  |

## **Technical Diagram**