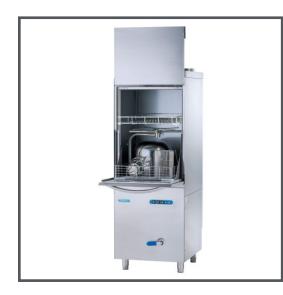

## UT855.13AD

Mach Utensil Washer 55x69cm Double Basket This Mach Double Basket Utensil Washer features a middle wash arm system so it can wash two baskets simultaneously, making it the perfect washing solution for users that need to wash many objects with a limited height (up to 31cm). With 5 advanced washing programs, including an intensive wash mode for up to 11 minutes, it can cater for a wide variety of washing requirements.

WRAS approved non-return valve

✓ 55 x 69cm Baskets

- ✓ Double Basket Loading
- ✓ 31cm Maximum Entry Height
- Highly Configurable
- 🖌 Gravity Waste
- ✓ Tempreature Display
- ✔ Double Wall Stainless Steel