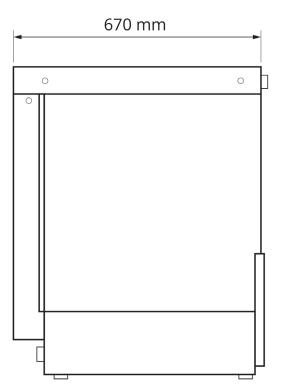

| Key Specifications   |                                                         | Weight & Dimensions     |     |
|----------------------|---------------------------------------------------------|-------------------------|-----|
| Break Tank           | WRAS Non Return Valve                                   | Height (mm)             | 880 |
| Waste Type           | Drain Pump or Gravity Waste                             | Width (mm)              | 600 |
| Cycle Time (Seconds) | 120                                                     | Depth (mm)              | 670 |
| Cycle Type           | Fixed                                                   | Clear Entry Height (mm) | 310 |
| Key Features         | Auto Stop/Start when door open/closed, 2 min wash cycle | Weight (Kg)             | 90  |