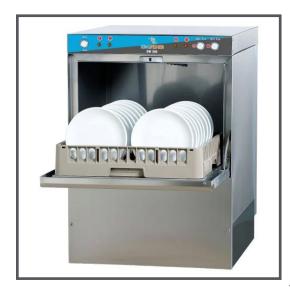

## KF5013-GW, KF5013DP Kingfisher Commercial Dishwasher 500mm

Our best-value commercial dishwasher with a full size 500x500mm basket and 2-minute wash cycle, bringing you incredible value for money. Designed to give outstanding performance & reliability with top quality construction in 304 stainless-steel. With easy plug-and-play installation, wash 540 Plates/ Hour with Rapid 2 Minute Wash Cycle.

- √ 500mm Basket
- ✓ Temperature ready indicator
- √ 31cm Clear Entry Height
- ✓ Electronic rinse aid & detergent pumps
- Automatic start/stop when door open/closed
- √ 85°C rinse & 60°C wash temperature
- ✓ Rapid 2 minute wash cycle
- ✓ WRAS approved non-return valve