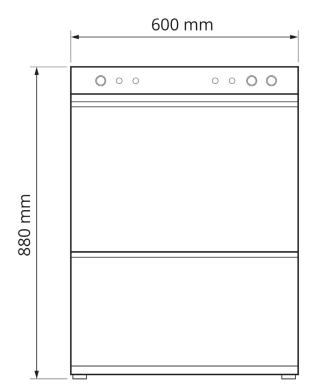

| Key Specifications   |                                                         | Weight & Dimensions     |     |
|----------------------|---------------------------------------------------------|-------------------------|-----|
| Break Tank           | WRAS Non Return Valve                                   | Height (mm)             | 880 |
| Waste Type           | Drain Pump or Gravity Waste                             | Width (mm)              | 600 |
| Cycle Time (Seconds) | 120                                                     | Depth (mm)              | 670 |
| Cycle Type           | Fixed                                                   | Clear Entry Height (mm) | 310 |
| Key Features         | Auto Stop/Start when door open/closed, 2 min wash cycle | Weight (Kg)             | 90  |