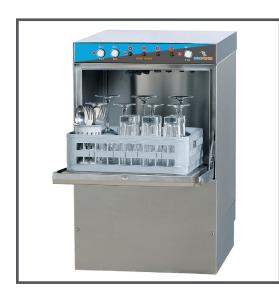

## **KF40, KF40DP** Kingfisher

Commercial Glasswasher 400mm

Our best-value commercial glasswasher with 400x400mm basket, ideal for washing up to 16 tall pint glasses with a 2-minute fixed wash cycle. Bringing you incredible value for money and outstanding glass washing performance at a cost-effective price. Designed to give outstanding performance & reliability with top quality construction in 304 stainless-steel. With easy plugand-play installation, wash 540 Plates/Hour with Rapid 2 Minute Wash Cycle.

## 🗸 400mm Basket

- Temperature ready indicator
- ✓ 28cm Clear Entry Height
- Electronic rinse aid & detergent pumps
- Automatic start/stop when door open/closed
- 85°C rinse & 60°C wash temperature
- 🗸 Rapid 2 minute wash cycle
- 🗸 WRAS approved non-return valve