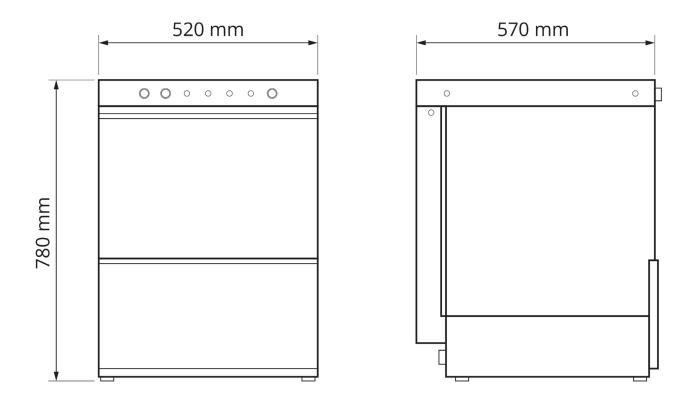

| Key Specifications   |                                    | Weight & Dimensions     |     |
|----------------------|------------------------------------|-------------------------|-----|
| Break Tank           | WRAS Non Return Valve              | Height (mm)             | 730 |
| Waste Type           | Drain Pump or Gravity Waste        | Width (mm)              | 485 |
| Cycle Time (Seconds) | 120                                | Depth (mm)              | 530 |
| Cycle Type           | Fixed                              | Clear Entry Height (mm) | 280 |
| Key Features         | Rinse Aid and Detergent Dispensers | Weight (Kg)             | 90  |