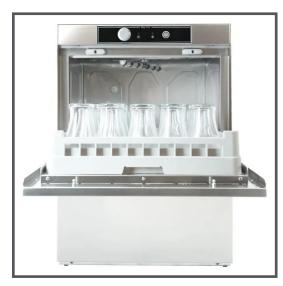

## GE500, GE500DDUK-GW, GE500BDDUK-GW

Asber Easy Commercial Glasswasher 500mm The Asber GE500 Glasswasher can wash up to 750 pint glasses per hour making it the perfect glasswasher for busy bars, pubs & restaurants. Featuring thermostatic protection and guaranteed hygienically safe wash and rinse temperatures, it is great for health and safety conscious caterers.

- √ 500mm Basket
- ✓ Stainless steel wash arms
- ✓ Completely automatic operation
- ✓ Built-in detergent and rinse aid dispensers
- √ Fixed 120 second wash cycle
- ✓ Double Walled Door
- √ 60°C Wash and 85°C Rinse
- Anti-backflow and safety thermostat
- √ 3-pin plug fitted as standard
- ✓ High power 0.6Kw wash pump
- ✓ WRAS approved non-return valve