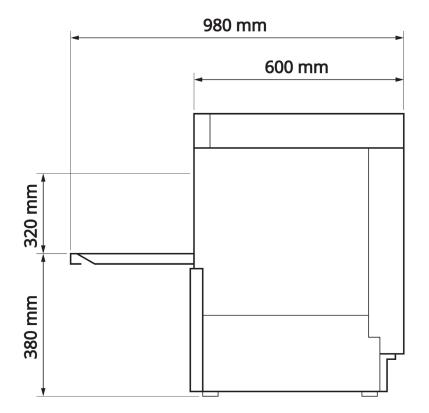

| Key Specifications   |                             | Weight & Dimensions     |     |
|----------------------|-----------------------------|-------------------------|-----|
| Break Tank           | WRAS Non Return Valve       | Height (mm)             | 820 |
| Waste Type           | Gravity Waste or Drain Pump | Width (mm)              | 600 |
| Tank Filter          | Optional                    | Depth (mm)              | 600 |
| Cycle Time (Seconds) | 120                         | Clear Entry Height (mm) | 320 |
| Cycle Type           | Fixed                       | Weight (Kg)             | 54  |
| Key Features         | Double Walled Door          |                         | •   |