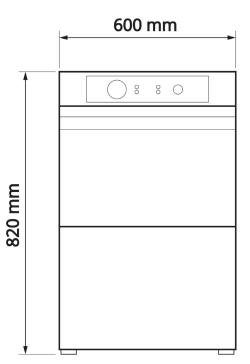

| Key Specifications   |                             | Weight & Dimensions     |     |
|----------------------|-----------------------------|-------------------------|-----|
| Break Tank           | WRAS Non Return Valve       | Height (mm)             | 820 |
| Waste Type           | Gravity Waste or Drain Pump | Width (mm)              | 600 |
| Tank Filter          | Optional                    | Depth (mm)              | 600 |
| Cycle Time (Seconds) | 120                         | Clear Entry Height (mm) | 320 |
| Cycle Type           | Fixed                       | Weight (Kg)             | 54  |
| Key Features         | Double Walled Door          |                         | •   |