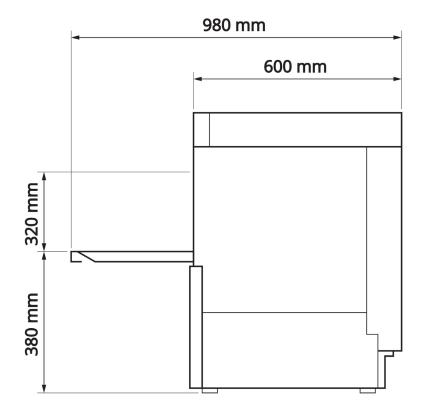

| Key Specifications   |                             | Weight & Dimensions     |     |
|----------------------|-----------------------------|-------------------------|-----|
| Break Tank           | WRAS Non Return Valve       | Height (mm)             | 820 |
| Waste Type           | Gravity Waste or Drain Pump | Width (mm)              | 600 |
| Tank Filter          | Optional                    | Depth (mm)              | 600 |
| Cycle Time (Seconds) | 120                         | Clear Entry Height (mm) | 320 |
| Cycle Type           | Fixed                       | Weight (Kg)             | 54  |
| Key Features         | Double Walled Door          |                         | •   |

## **Technical Diagram**

Industrial Warewashers Woodside Industrial Estate Dunmow Road Bishop's Stortford Hertfordshire CM23 5RG **Customer Care** 

**Tel:** 01279 876500 (Option 3)

Email: sales@industrial-warewashers.com