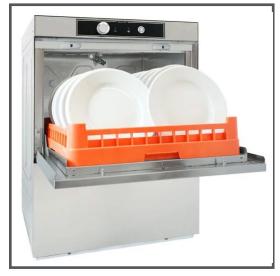

## GE500, GE500DDUK, GE500BDDUK

Asber Easy Commercial Dishwasher 500mm The Asber GE500 Commercial Dishwasher can wash up to 540 plates per hour making it the perfect dishwasher for busy restaurants and catering establishments. Featuring thermostatic protection and guaranteed hygienically safe wash and rinse temperatures, it is great for health and safety conscious caterers.

- ✓ 500mm Basket
- ✓ Stainless steel wash arms
- ✓ Completely automatic operation
- ✓ Built-in detergent and rinse aid dispensers
- √ Fixed 120 second wash cycle
- ✓ Double Walled Door
- 60°C Wash and 85°C Rinse
- Anti-backflow and safety thermostat
- √ 3-pin plug fitted as standard
- ✓ High power 0.6Kw wash pump
- ✓ WRAS approved non-return valve