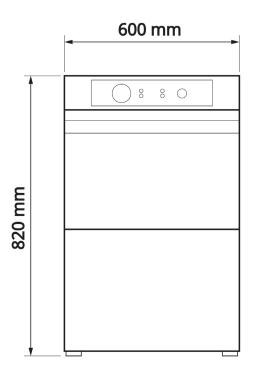

| Key Specifications   |                             | Weight & Dimensions     |     |
|----------------------|-----------------------------|-------------------------|-----|
| Break Tank           | WRAS Non Return Valve       | Height (mm)             | 820 |
| Waste Type           | Gravity Waste or Drain Pump | Width (mm)              | 600 |
| Tank Filter          | Optional                    | Depth (mm)              | 600 |
| Cycle Time (Seconds) | 120                         | Clear Entry Height (mm) | 320 |
| Cycle Type           | Fixed                       | Weight (Kg)             | 54  |
| Key Features         | Double Walled Door          |                         | •   |

## **Technical Diagram**

Industrial Warewashers Woodside Industrial Estate Dunmow Road Bishop's Stortford Hertfordshire CM23 5RG **Customer Care** 

**Tel:** 01279 876500 (Option 3)

Email: sales@industrial-warewashers.com