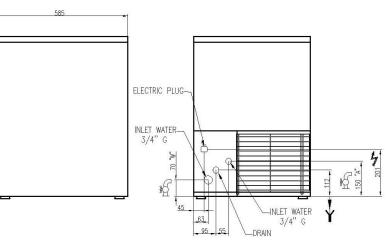

36 gr FULL ICE CUBE

|                            | CS 37.15               | CS 45.15               | CS 50.25               |  |
|----------------------------|------------------------|------------------------|------------------------|--|
| Control system             | М                      | М                      | М                      |  |
| Cooling system             | A/W                    | A/W                    | A/W                    |  |
| Production in 24 h         | 37 kg Up to 1028cubes  | 45 kg Up to 1250 cubes | 50 kg Up to 1390 cubes |  |
| Production per cycle       | 24 ice cubes           | 24 ice cubes           | 24 ice cubes           |  |
| Storage capacity           | 15 kg Approx 417 cubes | 15 kg Approx 417 cubes | 25 kg Approx 694 cubes |  |
| Voltage Standard           | 230 V ~ 50 Hz          | 230 V ~ 50 Hz          | 230 V ~ 50 Hz          |  |
| Power consumption          | 570 W                  | 600 W                  | 750 W                  |  |
| Type of refrigerant        | R 452 A                | R 452 A                | R 452 A                |  |
| Dimensions (WxDxH)         | 500x585x685 mm         | 500x585x685 mm         | 500x585x795 mm         |  |
| Feet                       | + 0÷20 mm              | + 0÷20 mm              | + 0÷20 mm              |  |
| Net Weight                 | 45 kg                  | 46 kg                  | 49 kg                  |  |
| Packing dimensions (WxDxH) | 575x640x850 mm         | 575x640x850 mm         | 575x640x950 mm         |  |
| Gross weight               | 52,5 kg                | 53,5 kg                | 56,5 kg                |  |