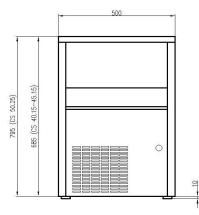

36 gr FULL ICE CUBE

|                            | CS 37.15               | CS 45.15               | CS 50.25               |  |
|----------------------------|------------------------|------------------------|------------------------|--|
| Control system             | М                      | М                      | М                      |  |
| Cooling system             | A/W                    | A/W                    | A/W                    |  |
| Production in 24 h         | 37 kg Up to 1028cubes  | 45 kg Up to 1250 cubes | 50 kg Up to 1390 cubes |  |
| Production per cycle       | 24 ice cubes           | 24 ice cubes           | 24 ice cubes           |  |
| Storage capacity           | 15 kg Approx 417 cubes | 15 kg Approx 417 cubes | 25 kg Approx 694 cubes |  |
| Voltage Standard           | 230 V ~ 50 Hz          | 230 V ~ 50 Hz          | 230 V ~ 50 Hz          |  |
| Power consumption          | 570 W                  | 600 W                  | 750 W                  |  |
| Type of refrigerant        | R 452 A                | R 452 A                | R 452 A                |  |
| Dimensions (WxDxH)         | 500x585x685 mm         | 500x585x685 mm         | 500x585x795 mm         |  |
| Feet                       | + 0÷20 mm              | + 0÷20 mm              | + 0÷20 mm              |  |
| Net Weight                 | 45 kg                  | 46 kg                  | 49 kg                  |  |
| Packing dimensions (WxDxH) | 575x640x850 mm         | 575x640x850 mm         | 575x640x950 mm         |  |
| Gross weight               | 52,5 kg                | 53,5 kg                | 56,5 kg                |  |