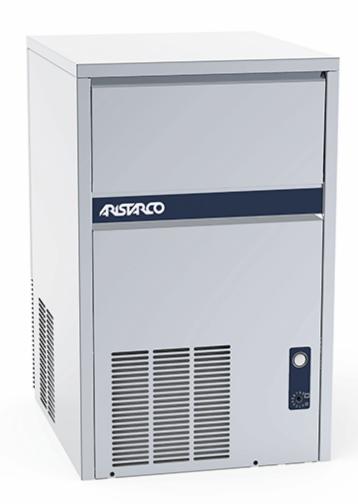

**UNDERCOUNTER**: Medium dimensions machines to be installed also under the bigger counter, with dimensions W60 x D70 x H85. Right for restaurants, bars of the different disco areas, for buffets and ceremonies. Big inside tank for ice, which allows a big quantity of ice ready to be used. All models are for tropical use: they can produce ice even at a room temperature of 43°C and water temperature of 32°C.